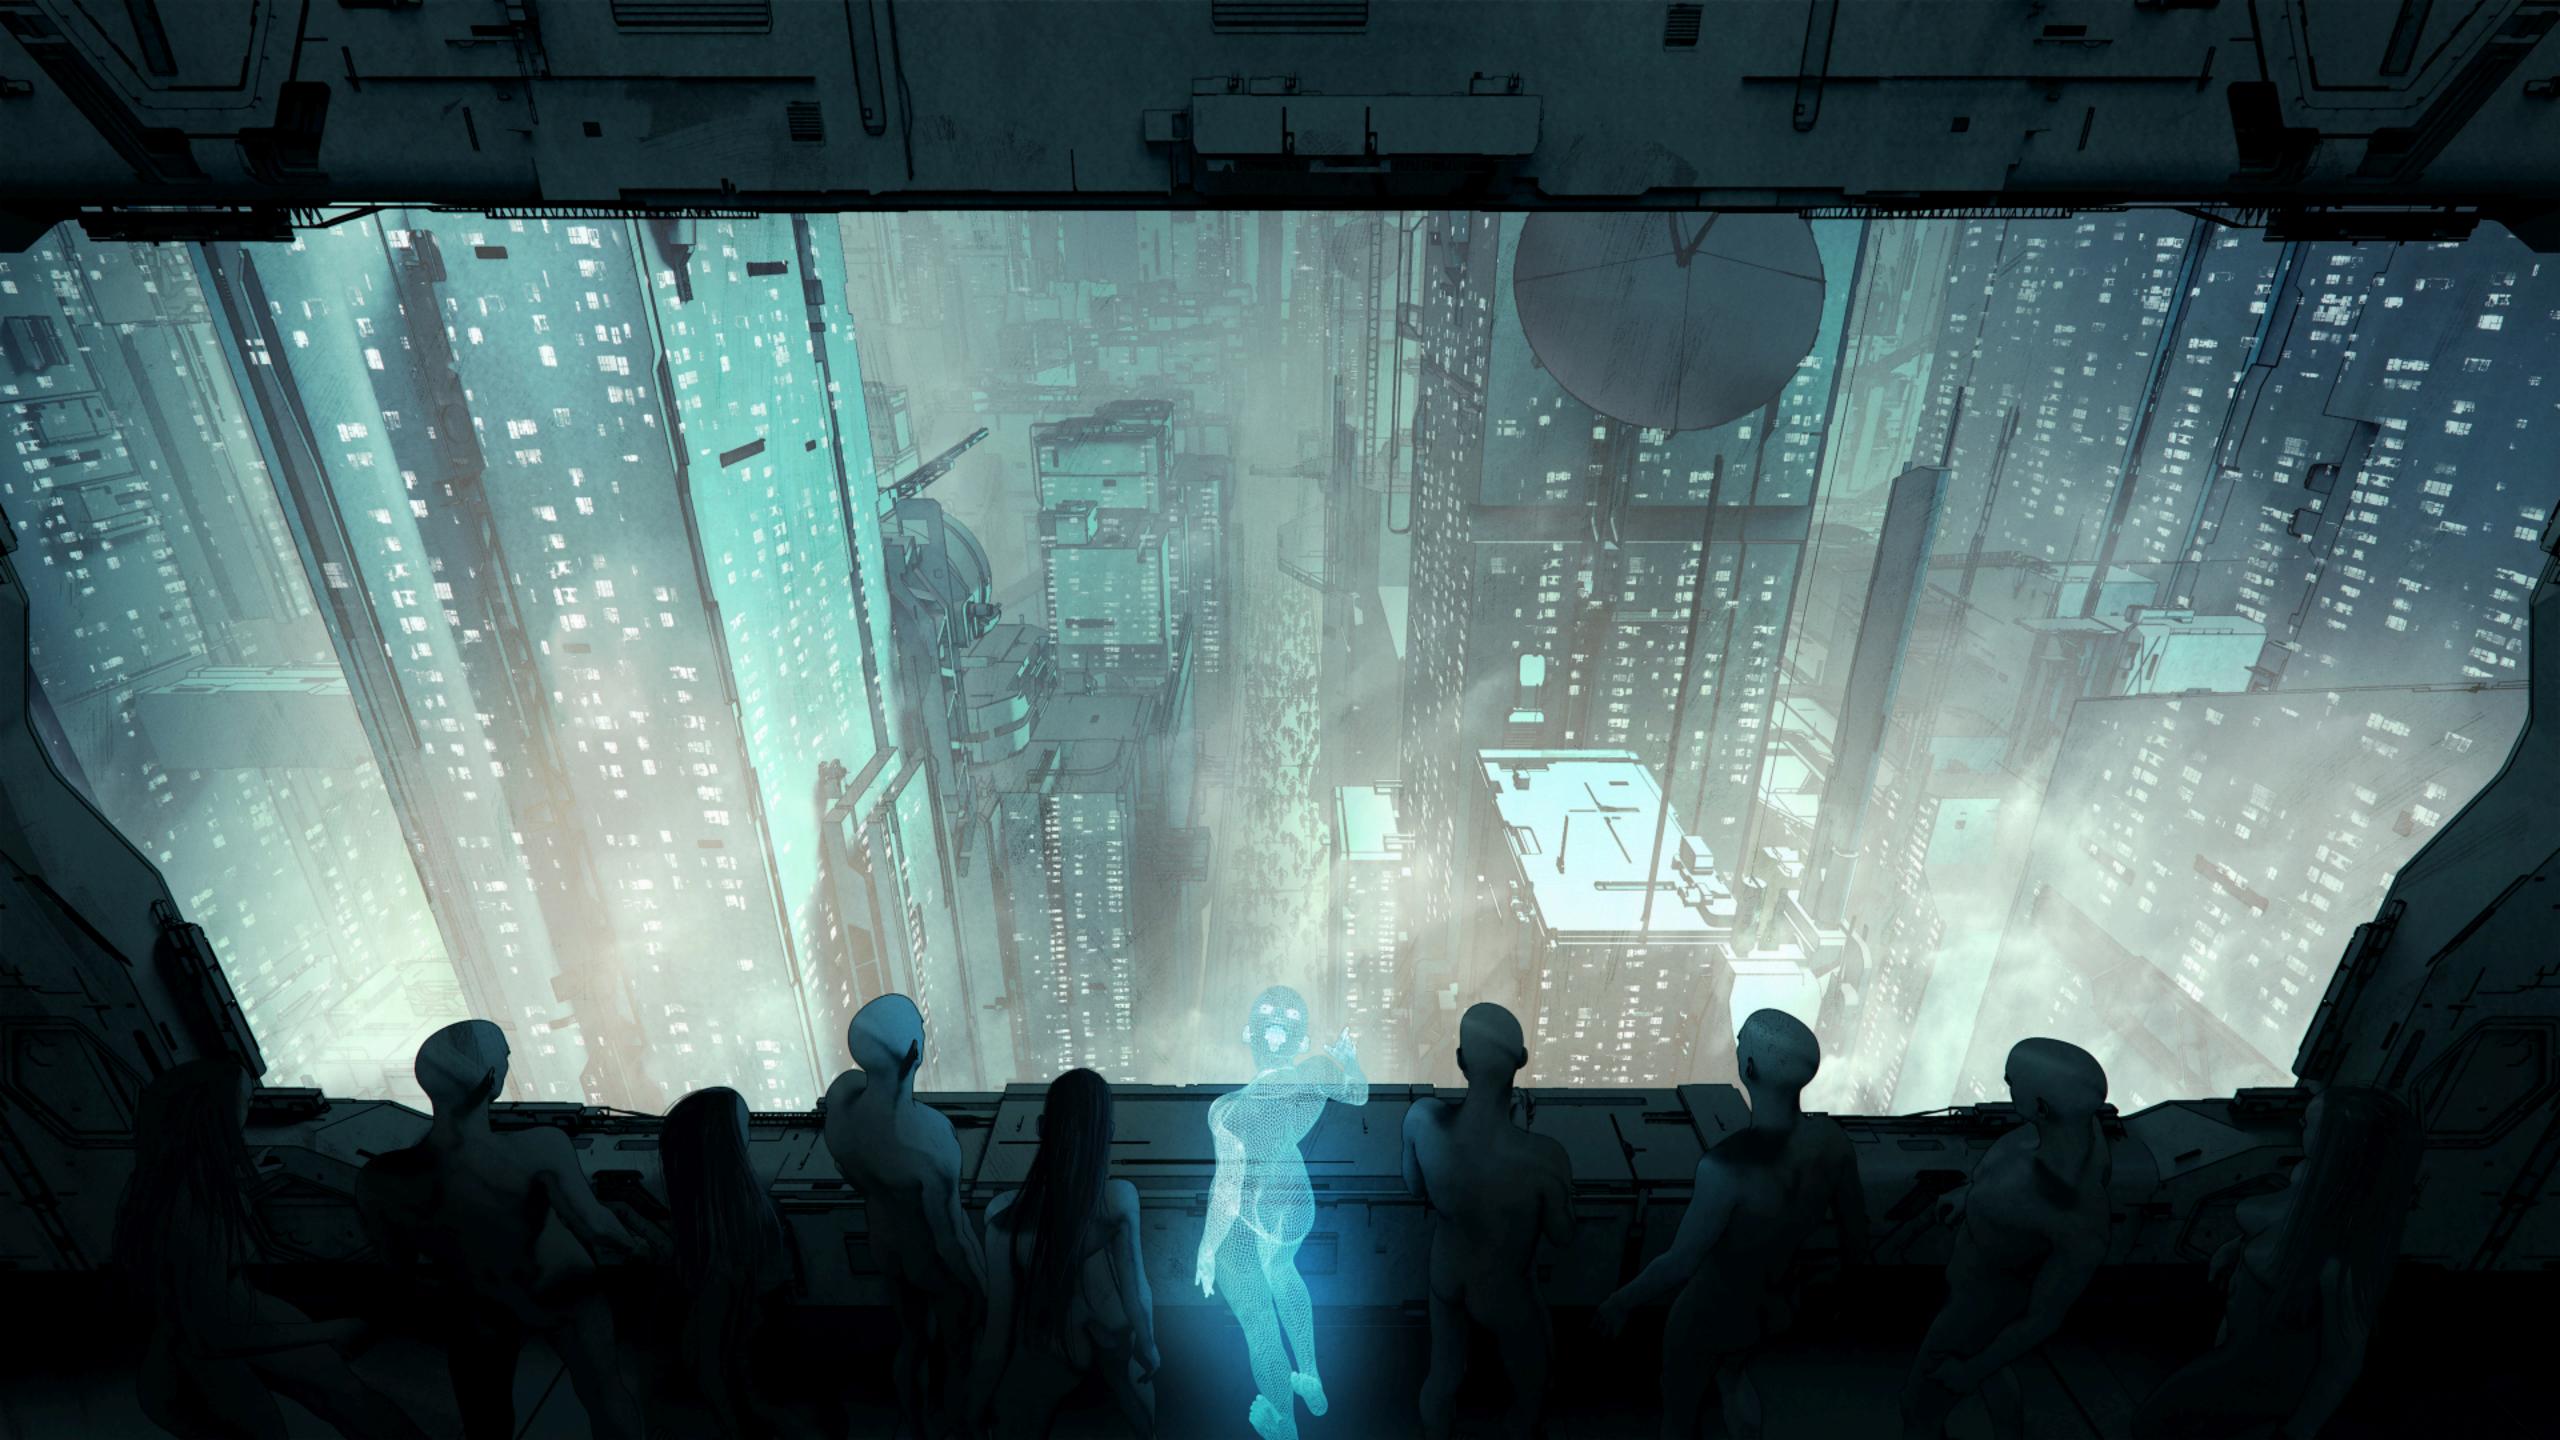

#### PRENATAL

In the distant future, a catastrophe called the Long Night occurs and forces a part of humanity to exile in an underground city called Amaryllis and governed by a I.A. responding to the name of E.O.S.

The vast majority of the population perished, and a thousand years after the start of the disaster the few survivors living on the surface have mutated to adapt to this new environment.

In the laboratories of Amaryllis a hybrid being from the two human races is born.

His name is Tithon.