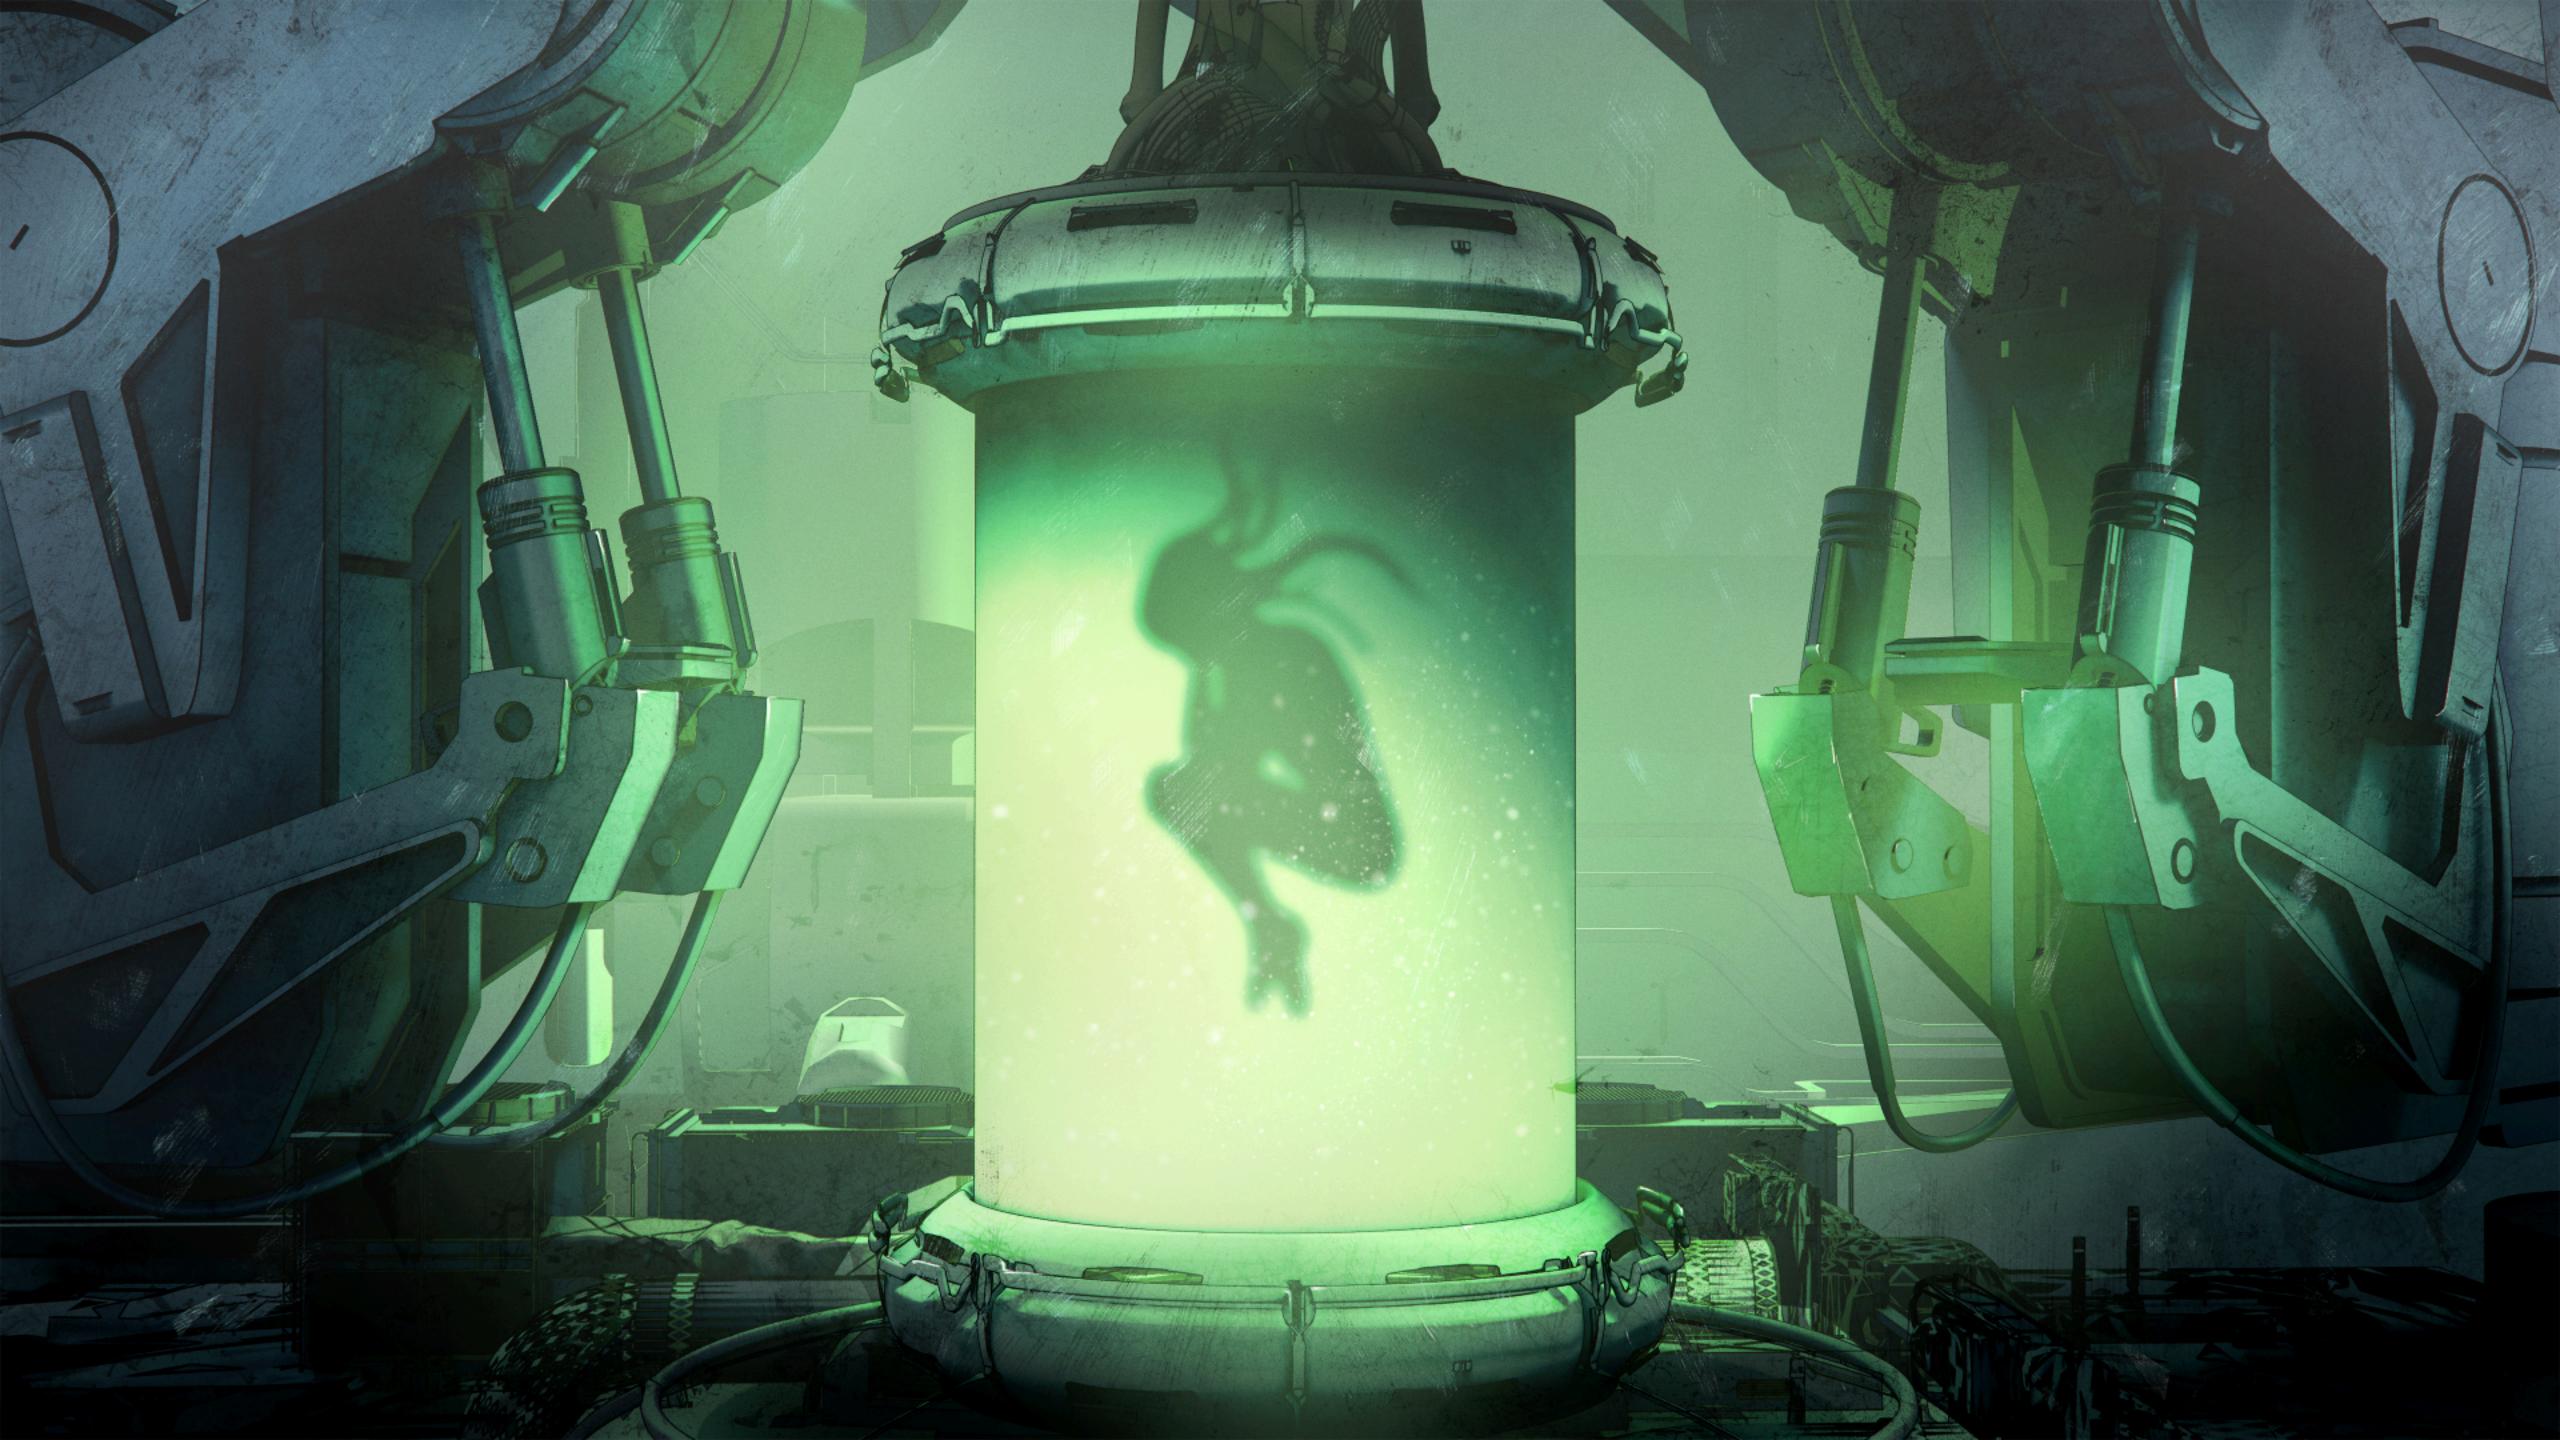

The vast majority of the population perished, and a thousand years after the start of the disaster the few survivors living on the surface have mutated to adapt to this new environment.

In the laboratories of Amaryllis a hybrid being from the two human races is born.

His name is Tithon.

#### ECLOSION

Am I real? Am I completed?
Am I one of yours or just one of your dreams?
Am I fuzzy? Am I clear?
Am I just a thing you could make disappear?
Tell me why I'm lying here floating under white lights!